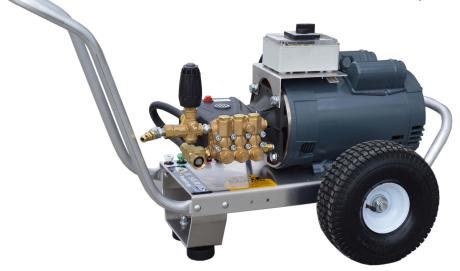

## **EAGLE SERIES ELECTRIC DIRECT DRIVE**

Distributed By: R.J. Sayers Distributing, LLC 21020 Cambodia Ave Farmington, MN 55024 651-460-6101 / 800-456-9840 info@sayerswashsystems.com

EE7020A

## **7GPM@2000PSI**

230V/1PH/44A

## Standard Accessories

- Gun/wand assembly w/quick connects
- 50' high pressure hose w/quick connects
- Chemical injector assembly w/quick connects
- 4 color-coded QC spray nozzles
- 1 color-coded QC chemical nozzle Available Options
- Skid Mount Precede model with S/ Example: S/EE3035A **NOTE**: 5 HP & larger units come with powder coated steel skid
- Block Mounted K7 Unloader-3500 PSI max
- Auto Start/Stop (230V)

## Standard Features

- Revolutionary aircraft grade aluminum frame with dual handles (no welds to fail)
- Lifetime frame warranty
- 50 mesh inlet filter
- Adjustable pressure unloader
- Pneumatic tires
- Dual padded shock absorbing feet
- 3/4" cold-rolled steel threaded axle
- Thermo-sensor (prevents overheating in bypass mode)
- Commercial/Industrial grade motors
- 115 volt units include GFCI w/36 ' cord w/plug
- 230 volt units include 12 ' cord (no GFCI or plug)